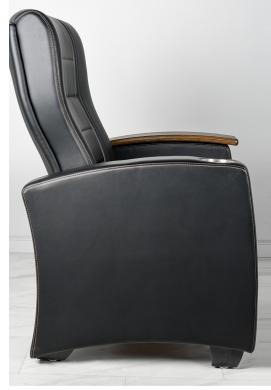

### SEAT/BACK FEATURES & OPTIONS

- UPHOLSTERED OUTER BACK STANDARD
- ROCKER UNIT STANDARD
- QUICK-CHANGE SEAT & BACK STANDARD
- UPHOLSTERED COMFORT TOP SEAT & BACK
- HORIZONTAL PULL-DOWN STITCH STANDARD
- THREAD COLOR MATCHING STANDARD
- LOGO EMBROIDERY
- DECORATIVE NAILS
- SPORT STITCH OPTIONAL

#### ARM OPTIONS

(SPECIFY LEFT OR RIGHT AS SEATED)

- DUAL USB PORT W/ BUILT IN CONVERTER •
- DUAL USB PORT W/ BUILT IN CONVERTER & 110 AC PLUG
- CUP HOLDER: STAINLESS STEEL, REMOVABLE (3.5" DIAMETER X 2.25" DEEP)
  - TABLET ARM 8.5"W X 31"L (LAMINATE/STAINED EDGES)