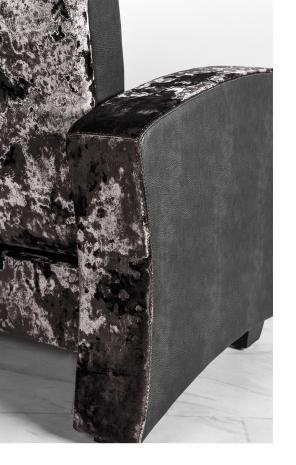

### SEAT/BACK FEATURES & OPTIONS

- UPHOLSTERED OUTER BACK STANDARD
- ROCKER UNIT STANDARD
- QUICK-CHANGE SEAT & BACK STANDARD
- UPHOLSTERED COMFORT TOP SEAT & BACK
- HORIZONTAL PULL-DOWN STITCH STANDARD
- THREAD COLOR MATCHING STANDARD
- LOGO EMBROIDERY
- DECORATIVE NAILS
- SPORT STITCH OPTIONAL

### SEAT/BACK FEATURES & OPTIONS

- UPHOLSTERED OUTER BACK STANDARD
- ROCKER UNIT STANDARD
- OUICK-CHANGE SEAT & BACK STANDARD
- UPHOLSTERED COMFORT TOP SEAT & BACK
- HORIZONTAL PULL-DOWN STITCH STANDARD
- THREAD COLOR MATCHING STANDARDLOGO EMBROIDERY
- DECORATIVE NAILS
- SPORT STITCH OPTIONAL