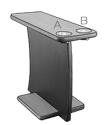

### FREE STANDING TABLE

- DIMENSIONS 12"W X 33"L X 26.5"H
- CUP HOLDER MUST BE SPECIFIED FOR: A, B, A & B OR NONE

\*BETWEEN TWO CLUB CHAIRS

### LAMINATES FOR TABLET ARM & TABLE

- STANDARD- MATTE BLACK STAINED ROUNDED EDGES .
- UPGRADE- PORTICO TEAK STAINED ROUNDED EDGES •
- UPGRADE- STICKLEY OAK STAINED ROUNDED EDGES .