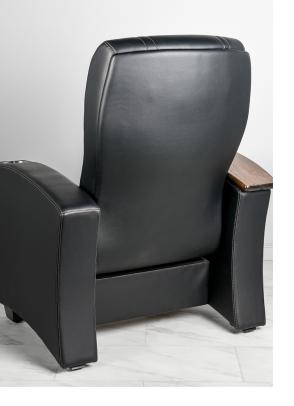

### SEAT/BACK FEATURES & OPTIONS

- UPHOLSTERED OUTER BACK STANDARD
- ROCKER UNIT STANDARD
- QUICK-CHANGE SEAT & BACK STANDARD
- UPHOLSTERED COMFORT TOP SEAT & BACK
- HORIZONTAL PULL-DOWN STITCH STANDARD
- THREAD COLOR MATCHING STANDARD
- LOGO EMBROIDERY
- DECORATIVE NAILS
- SPORT STITCH OPTIONAL

#### ARM OPTIONS

(SPECIFY LEFT OR RIGHT AS SEATED)

- DUAL USB PORT W/ BUILT IN CONVERTER •
- DUAL USB PORT W/ BUILT IN CONVERTER & 110 AC PLUG
- CUP HOLDER: STAINLESS STEEL, REMOVABLE (3.5" DIAMETER X 2.25" DEEP)
  - TABLET ARM 8.5"W X 31"L (LAMINATE/STAINED EDGES)