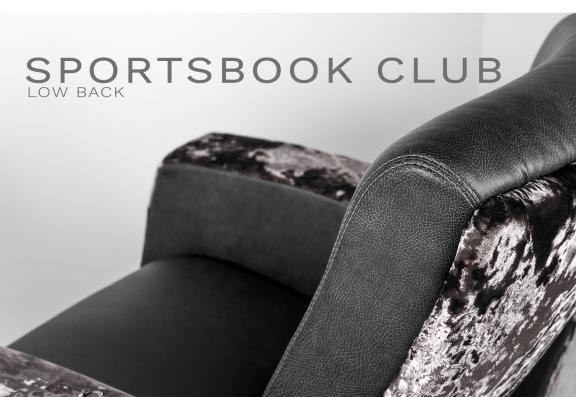

# SPORTSBOOK CLUB

### SEAT/BACK FEATURES & OPTIONS

- UPHOLSTERED OUTER BACK STANDARD
- ROCKER UNIT STANDARD
- OUICK-CHANGE SEAT & BACK STANDARD
- UPHOLSTERED COMFORT TOP SEAT & BACK
- HORIZONTAL PULL-DOWN STITCH STANDARD
- THREAD COLOR MATCHING STANDARDLOGO EMBROIDERY
- DECORATIVE NAILS
- SPORT STITCH OPTIONAL