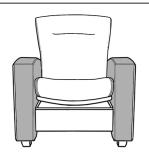

# SPORTSBOOK CLUB

HIGH BACK

### SEAT/BACK FEATURES & OPTIONS

- UPHOLSTERED OUTER BACK STANDARD
- ROCKER UNIT STANDARD
- QUICK-CHANGE SEAT & BACK STANDARD
- UPHOLSTERED COMFORT TOP SEAT & BACK
- HORIZONTAL PULL-DOWN STITCH STANDARD
- THREAD COLOR MATCHING STANDARD
- LOGO EMBROIDERY
- DECORATIVE NAILS
- SPORT STITCH OPTIONAL