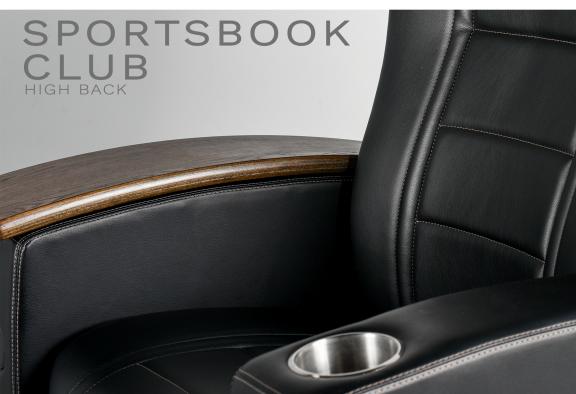

# SPORTSBOOK CLUB

HIGH BACK

#### ARM OPTIONS

(SPECIFY LEFT OR RIGHT AS SEATED)

- DUAL USB PORT W/ BUILT IN CONVERTER •
- DUAL USB PORT W/ BUILT IN CONVERTER & 110 AC PLUG
- CUP HOLDER: STAINLESS STEEL, REMOVABLE (3.5" DIAMETER X 2.25" DEEP)
  - TABLET ARM 8.5"W X 31"L (LAMINATE/STAINED EDGES)

### LAMINATES FOR TABLET ARM & TABLE

- STANDARD- MATTE BLACK STAINED ROUNDED EDGES .
- UPGRADE- PORTICO TEAK STAINED ROUNDED EDGES •
- UPGRADE- STICKLEY OAK STAINED ROUNDED EDGES .