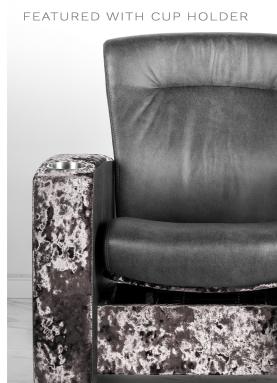

#### ARM OPTIONS

(SPECIFY LEFT OR RIGHT AS SEATED)

- DUAL USB PORT W/ BUILT IN CONVERTER •
- DUAL USB PORT W/ BUILT IN CONVERTER & 110 AC PLUG
- CUP HOLDER: STAINLESS STEEL, REMOVABLE (3.5" DIAMETER X 2.25" DEEP)
  - TABLET ARM 8.5"W X 31"L (LAMINATE/STAINED EDGES)

# ARM OPTIONS

- DUAL USB PORT W/ BUILT IN CONVERTER .
- DUAL USB PORT W/ BUILT IN CONVERTER & 110 AC PLUG
- CUP HOLDER-STAINLESS STEEL REMOVABLE (3.5" DIAMETER X 2.25" DEEP)
  - TABLET ARM 8.5"W X 31"L
  - (LAMINATE/STAINED EDGES)