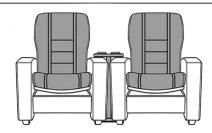

FEATURED WITH SPORT STITCH, TABLET ARM & CUP HOLDER

### FREE STANDING TABLE

- DIMENSIONS 12"W X 33"L X 26.5"H
- CUP HOLDER MUST BE SPECIFIED FOR: A, B, A & B OR NONE

\*BETWEEN TWO CLUB CHAIRS