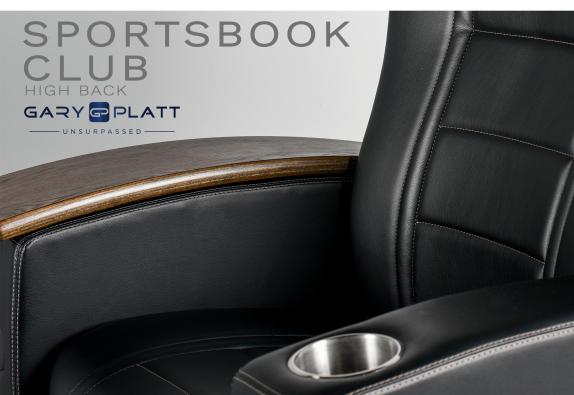

# SPORTSBOOK CLUB

HIGH BACK

#### ARM OPTIONS

(SPECIFY LEFT OR RIGHT AS SEATED)

- DUAL USB PORT W/ BUILT IN CONVERTER •
- DUAL USB PORT W/ BUILT IN CONVERTER & 110 AC PLUG
- CUP HOLDER: STAINLESS STEEL, REMOVABLE (3.5" DIAMETER X 2.25" DEEP)
  - TABLET ARM 8.5"W X 31"L (LAMINATE/STAINED EDGES)