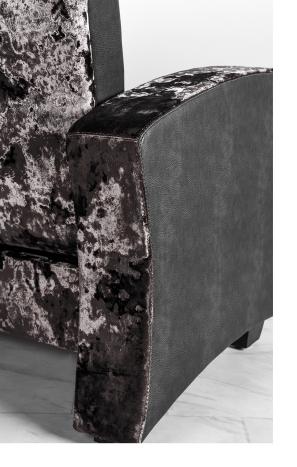

### SEAT/BACK FEATURES & OPTIONS

- UPHOLSTERED OUTER BACK STANDARD
- ROCKER UNIT STANDARD
- QUICK-CHANGE SEAT & BACK STANDARD
- UPHOLSTERED COMFORT TOP SEAT & BACK
- HORIZONTAL PULL-DOWN STITCH STANDARD
- THREAD COLOR MATCHING STANDARD
- LOGO EMBROIDERY
- DECORATIVE NAILS
- SPORT STITCH OPTIONAL

HORIZONTAL PULL-DOWN STITCH