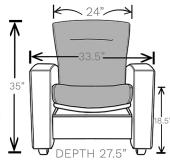

# SPORTSBOOK CLUB

HIGH BACK

### SEAT/BACK FEATURES & OPTIONS

- UPHOLSTERED OUTER BACK STANDARD
- ROCKER UNIT STANDARD
- QUICK-CHANGE SEAT & BACK STANDARD
- UPHOLSTERED COMFORT TOP SEAT & BACK
- HORIZONTAL PULL-DOWN STITCH STANDARD
- THREAD COLOR MATCHING STANDARD
- LOGO EMBROIDERY
- DECORATIVE NAILS
- SPORT STITCH OPTIONAL