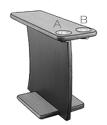

### FREE STANDING TABLE

- DIMENSIONS 12"W X 33"L X 26.5"H
- CUP HOLDER MUST BE SPECIFIED FOR: A, B, A & B OR NONE

\*BETWEEN TWO CLUB CHAIRS

### LAMINATES FOR TABLET ARM & TABLE

- STANDARD- MATTE BLACK STAINED ROUNDED EDGES .
- UPGRADE- PORTICO TEAK STAINED ROUNDED EDGES •
- UPGRADE- STICKLEY OAK STAINED ROUNDED EDGES .