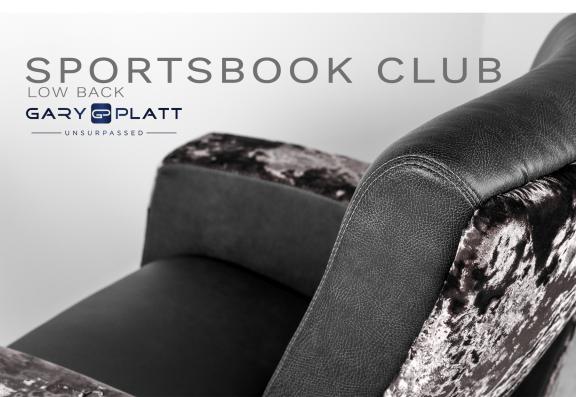

D COMFORT TOP SEAT & BACK
- HORIZONTAL PULL-DOWN STITCH STANDARD
- THREAD COLOR MATCHING STANDARD
- LOGO EMBROIDERY
- DECORATIVE NAILS
- SPORT STITCH OPTIONAL





HORIZONTAL PULL-DOWN STITCH



#### ARM OPTIONS

(SPECIFY LEFT OR RIGHT AS SEATED)

- DUAL USB PORT W/ BUILT IN CONVERTER •
- DUAL USB PORT W/ BUILT IN CONVERTER & 110 AC PLUG
- CUP HOLDER: STAINLESS STEEL, REMOVABLE (3.5" DIAMETER X 2.25" DEEP)
  - TABLET ARM 8.5"W X 31"L (LAMINATE/STAINED EDGES)

### FREE STANDING TABLE

- DIMENSIONS 12"W X 33"L X 26.5"H
- CUP HOLDER MUST BE SPECIFIED FOR: A, B, A & B OR NONE

\*BETWEEN TWO CLUB CHAIRS





### LAMINATES FOR TABLET ARM & TABLE

- STANDARD- MATTE BLACK STAINED ROUNDED EDGES .
- UPGRADE- PORTICO TEAK STAINED ROUNDED EDGES •
- UPGRADE- STICKLEY OAK STAINED ROUNDED EDGES .









# SPORTSBOOK CLUB

### SEAT/BACK FEATURES & OPTIONS

- UPHOLSTERED OUTER BACK STANDARD
- ROCKER UNIT STANDARD
- OUICK-CHANGE SEAT & BACK STANDARD
- UPHOLSTERED COMFORT TOP SEAT & BACK
- HORIZONTAL PULL-DOWN STITCH STANDARD
- THREAD COLOR MATCHING STANDARDLOGO EMBROIDERY
- DECORATIVE NAILS
- SPORT STITCH OPTIONAL





HORIZONTAL PULL-DOWN STITCH



# ARM OPTIONS

- DUAL USB PORT W/ BUILT IN CONVERTER .
- DUAL USB PORT W/ BUILT IN CONVERTER & 110 AC PLUG
- CUP HOLDER-STAINLESS STEEL REMOVABLE (3.5" DIAMETER X 2.25" DEEP)
  - TABLET ARM 8.5"W X 31"L
  - (LAMINATE/STAINED EDGES)

## FREE STANDING TABLE

- DIMENSIONS 12"W X 33"L X 26.5"H
- CUP HOLDER MUST BE SPECIFIED FOR: A, B, A & B OR NONE

\*BETWEEN TWO CLUB CHAIRS





### LAMINATES FOR TABLET ARM & TABLE

- STANDARD- MATTE BLACK STAINED