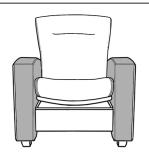

# SPORTSBOOK CLUB

### SEAT/BACK FEATURES & OPTIONS

- UPHOLSTERED OUTER BACK STANDARD
- ROCKER UNIT STANDARD
- OUICK-CHANGE SEAT & BACK STANDARD
- UPHOLSTERED COMFORT TOP SEAT & BACK
- HORIZONTAL PULL-DOWN STITCH STANDARD
- THREAD COLOR MATCHING STANDARDLOGO EMBROIDERY
- DECORATIVE NAILS
- SPORT STITCH OPTIONAL