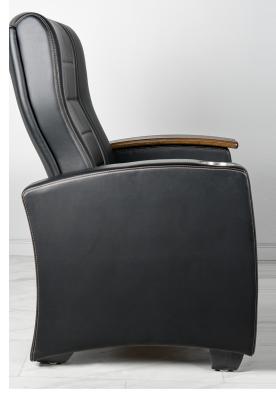

#### ARM OPTIONS

(SPECIFY LEFT OR RIGHT AS SEATED)

- DUAL USB PORT W/ BUILT IN CONVERTER •
- DUAL USB PORT W/ BUILT IN CONVERTER & 110 AC PLUG
- CUP HOLDER: STAINLESS STEEL, REMOVABLE (3.5" DIAMETER X 2.25" DEEP)
  - TABLET ARM 8.5"W X 31"L (LAMINATE/STAINED EDGES)

### LAMINATES FOR TABLET ARM & TABLE

- STANDARD- MATTE BLACK STAINED ROUNDED EDGES .
- UPGRADE- PORTICO TEAK STAINED ROUNDED EDGES •
- UPGRADE- STICKLEY OAK STAINED ROUNDED EDGES .