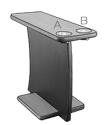

### FREE STANDING TABLE

- DIMENSIONS 12"W X 33"L X 26.5"H
- CUP HOLDER MUST BE SPECIFIED FOR: A, B, A & B OR NONE

\*BETWEEN TWO CLUB CHAIRS

## FREE STANDING TABLE

- DIMENSIONS 12"W X 33"L X 26.5"H
- CUP HOLDER MUST BE SPECIFIED FOR: A, B, A & B OR NONE

\*BETWEEN TWO CLUB CHAIRS