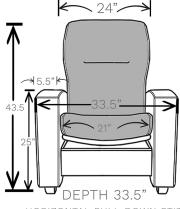

# SPORTSBOOK CLUB

HIGH BACK

### SEAT/BACK FEATURES & OPTIONS

- UPHOLSTERED OUTER BACK STANDARD
- ROCKER UNIT STANDARD
- QUICK-CHANGE SEAT & BACK STANDARD
- UPHOLSTERED COMFORT TOP SEAT & BACK
- HORIZONTAL PULL-DOWN STITCH STANDARD
- THREAD COLOR MATCHING STANDARD
- LOGO EMBROIDERY
- DECORATIVE NAILS
- SPORT STITCH OPTIONAL