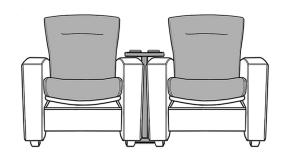

FEATURED WITH SPORT STITCH, TABLET ARM & CUP HOLDER

#### ARM OPTIONS

(SPECIFY LEFT OR RIGHT AS SEATED)

- DUAL USB PORT W/ BUILT IN CONVERTER •
- DUAL USB PORT W/ BUILT IN CONVERTER & 110 AC PLUG
- CUP HOLDER: STAINLESS STEEL, REMOVABLE (3.5" DIAMETER X 2.25" DEEP)
  - TABLET ARM 8.5"W X 31"L (LAMINATE/STAINED EDGES)

### FREE STANDING TABLE

- DIMENSIONS 12"W X 33"L X 26.5"H
- CUP HOLDER MUST BE SPECIFIED FOR: A, B, A & B OR NONE

\*BETWEEN TWO CLUB CHAIRS