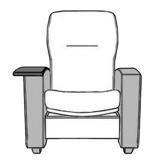

### SEAT/BACK FEATURES & OPTIONS

- UPHOLSTERED OUTER BACK STANDARD
- ROCKER UNIT STANDARD
- QUICK-CHANGE SEAT & BACK STANDARD
- UPHOLSTERED COMFORT TOP SEAT & BACK
- HORIZONTAL PULL-DOWN STITCH STANDARD
- THREAD COLOR MATCHING STANDARD
- LOGO EMBROIDERY
- DECORATIVE NAILS
- SPORT STITCH OPTIONAL

HORIZONTAL PULL-DOWN STITCH

#### ARM OPTIONS

(SPECIFY LEFT OR RIGHT AS SEATED)

- DUAL USB PORT W/ BUILT IN CONVERTER •
- DUAL USB PORT W/ BUILT IN CONVERTER & 110 AC PLUG
- CUP HOLDER: STAINLESS STEEL, REMOVABLE (3.5" DIAMETER X 2.25" DEEP)
  - TABLET ARM 8.5"W X 31"L (LAMINATE/STAINED EDGES)