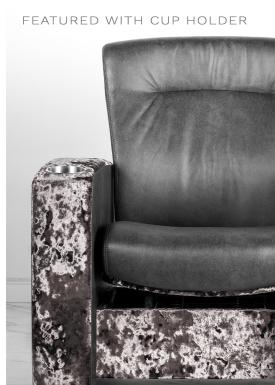

#### ARM OPTIONS

(SPECIFY LEFT OR RIGHT AS SEATED)

- DUAL USB PORT W/ BUILT IN CONVERTER •
- DUAL USB PORT W/ BUILT IN CONVERTER & 110 AC PLUG
- CUP HOLDER: STAINLESS STEEL, REMOVABLE (3.5" DIAMETER X 2.25" DEEP)
  - TABLET ARM 8.5"W X 31"L (LAMINATE/STAINED EDGES)