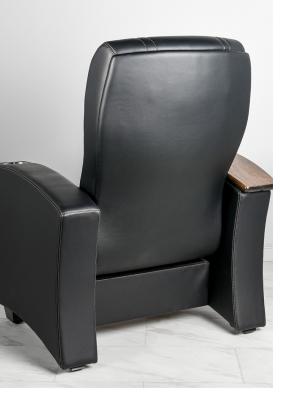

FEATURED WITH SPORT STITCH, TABLET ARM & CUP HOLDER

# SPORTSBOOK CLUB

HIGH BACK

### SEAT/BACK FEATURES & OPTIONS

- UPHOLSTERED OUTER BACK STANDARD
- ROCKER UNIT STANDARD
- QUICK-CHANGE SEAT & BACK STANDARD
- UPHOLSTERED COMFORT TOP SEAT & BACK
- HORIZONTAL PULL-DOWN STITCH STANDARD
- THREAD COLOR MATCHING STANDARD
- LOGO EMBROIDERY
- DECORATIVE NAILS
- SPORT STITCH OPTIONAL

#### ARM OPTIONS

(SPECIFY LEFT OR RIGHT AS SEATED)

- DUAL USB PORT W/ BUILT IN CONVERTER •
- DUAL USB PORT W/ BUILT IN CONVERTER & 110 AC PLUG
- CUP HOLDER: STAINLESS STEEL, REMOVABLE (3.5" DIAMETER X 2.25" DEEP)
  - TABLET ARM 8.5"W X 31"L (LAMINATE/STAINED EDGES)