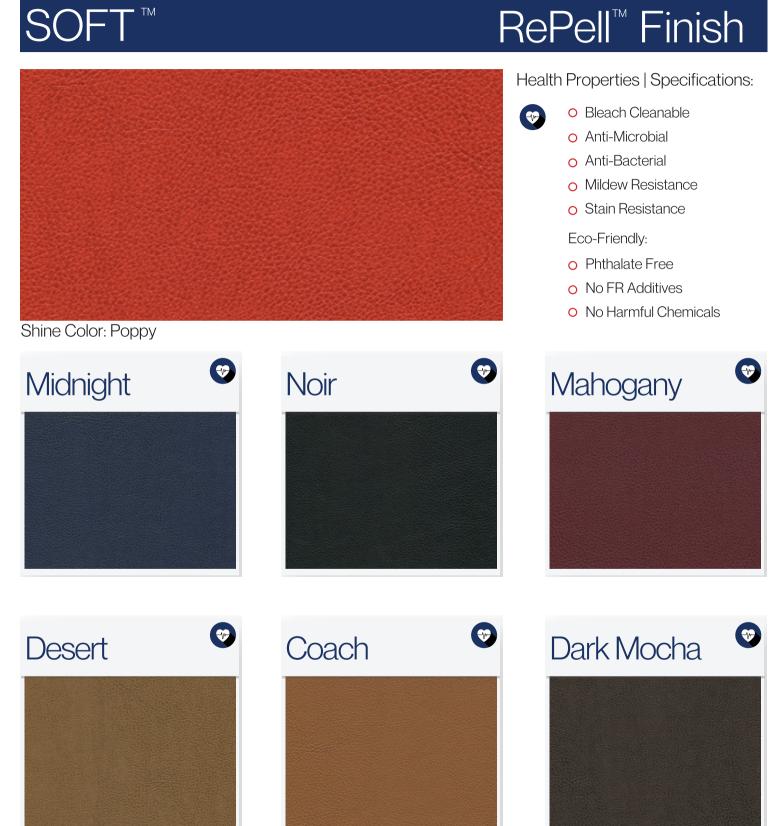

## Healthy Play Upholstery

# RePell<sup>™</sup> Finish

### Specifications

### General

Composition: 100% Vinyl [PVC] 100% Polyester Backing

Weight: 26,0 oz. / PLY

Width: 54" / 123 Centermeters

Roll Size: 40 Yards

Colors: 22 Colors

### Performance

Abrasion: 100,000+ DR [Wyzenbeek #10 Cotton Duck] UV Stabilized: 300 Hours Minimum Cold Crack: -10% F Soil / Stain Resistance:

RePell<sup>™</sup>

### Flammability

F/R Rating:

- CAL-1 17-2013 Section 1
- NFPA 260
- UFAC Class 1
- NY / NJ Port Authority
- Boston Fire Code
- BIFMA Class A
- Federal Aviation 25.853

### High Safety | Healthier Upholstery Series

Anti-microbial: Pass Anti-bacterial: Pass AATCC Method 147 AATCC Method 147

Provides Resistance to the following:

- Salmonella Choleraesuis
- Klebsiella Pheumoniae
- Staphylococcus Aureus
- Escherichia Coil
- Enterococcus Faecalis
- Bacilus Mycoides
- Proteus Vulgaris