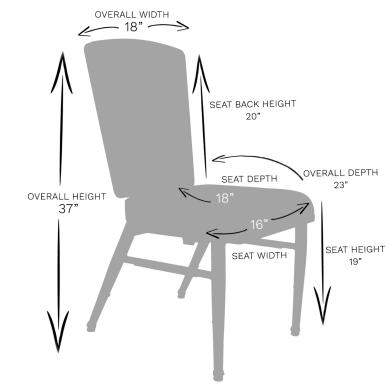

## FORUM STACKABLE COMFORT

## **FEATURES**

- PLASTIC HANDHOLD WITH PURSE HOOK INSERTED INTO CENTER OF BACK
- ALUMINUM RETRACTABLE GANGING PLATE
- FLEX MECHANISM
- SQUARED LEGS WITH SPECIAL TAPERED TUBING-SQUARE ON TOP AND TAPERED TO ROUNDED TUBING AT BOTTOM OF LEG
- \*\*PLATT FOAM UPGRADE AVAILABLE\*\*
- STACKS 10-12 HIGH