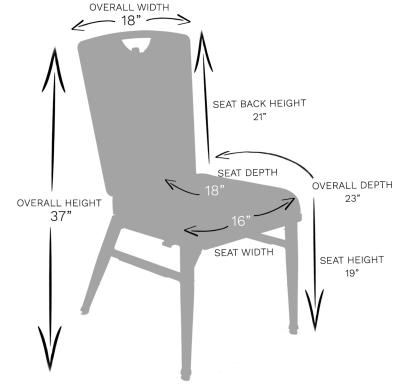

## FORUM STACKABLE COMFORT





## **FEATURES**

- ALUMINUM HANDHOLD WITH PURSE HOOK INSERTED INTO CENTER TOP OF BACK
- ALUMINUM RETRACTABLE GANGING PLATE
- FLEX MECHANISM
- SQUARED LEGS WITH SPECIAL TAPERED TUBING-SQUARE ON TOP AND TAPERED TO ROUNDED TUBING AT BOTTOM OF LEG
- \*\*PLATT FOAM UPGRADE AVAILABLE\*\*
- STACKS 10-12 HIGH







## FORUM STACKABLE COMFORT





## **FEATURES**

- PLASTIC HANDHOLD WITH PURSE HOOK INSERTED INTO CENTER OF BACK
- ALUMINUM RETRACTABLE GANGING PLATE
- FLEX MECHANISM
- SQUARED LEGS WITH SPECIAL TAPERED TUBING-SQUARE ON TOP AND TAPERED TO ROUNDED TUBING AT BOTTOM OF LEG
- \*\*PLATT FOAM UPGRADE AVAILABLE\*\*
- STACKS 10-12 HIGH