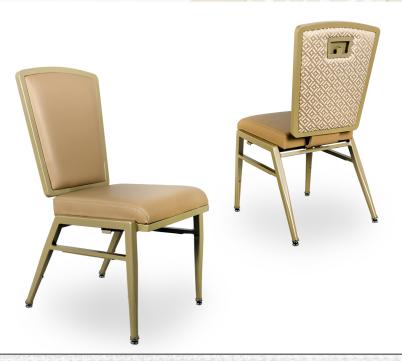

## FORUM STACKABLE COMFORT

## **FEATURES**

- ALUMINUM HANDHOLD WITH PURSE HOOK INSERTED INTO CENTER TOP OF BACK
- ALUMINUM RETRACTABLE GANGING PLATE
- FLEX MECHANISM
- SQUARED LEGS WITH SPECIAL TAPERED TUBING-SQUARE ON TOP AND TAPERED TO ROUNDED TUBING AT BOTTOM OF LEG
- \*\*PLATT FOAM UPGRADE AVAILABLE\*\*
- STACKS 10-12 HIGH

## **FEATURES**

- PLASTIC HANDHOLD WITH PURSE HOOK INSERTED INTO CENTER OF BACK
- ALUMINUM RETRACTABLE GANGING PLATE
- FLEX MECHANISM
- SQUARED LEGS WITH SPECIAL TAPERED TUBING-SQUARE ON TOP AND TAPERED TO ROUNDED TUBING AT BOTTOM OF LEG
- \*\*PLATT FOAM UPGRADE AVAILABLE\*\*
- STACKS 10-12 HIGH