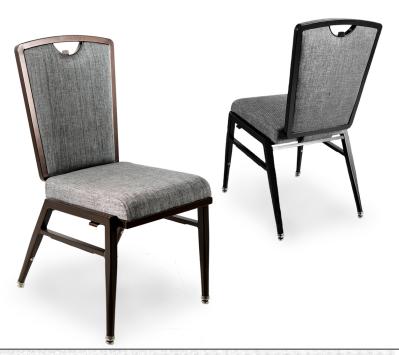

## FORUM STACKABLE COMFORT

## **FEATURES**

- ALUMINUM HANDHOLD WITH PURSE HOOK INSERTED INTO CENTER TOP OF BACK
- ALUMINUM RETRACTABLE GANGING PLATE
- FLEX MECHANISM
- SQUARED LEGS WITH SPECIAL TAPERED TUBING-SQUARE ON TOP AND TAPERED TO ROUNDED TUBING AT BOTTOM OF LEG
- \*\*PLATT FOAM UPGRADE AVAILABLE\*\*
- STACKS 10-12 HIGH

## **FEATURES**

- PLASTIC HANDHOLD WITH PURSE HOOK INSERTED INTO CENTER OF BACK
- ALUMINUM RETRACTABLE GANGING PLATE
- FLEX MECHANISM
- SQUARED LEGS WITH SPECIAL TAPERED TUBING-SQUARE ON TOP AND TAPERED TO ROUNDED TUBING AT BOTTOM OF LEG
- \*\*PLATT FOAM UPGRADE AVAILABLE\*\*
- STACKS 10-12 HIGH