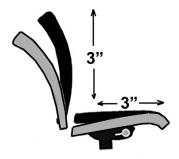

## **UPH Back Options**

- Height Adjustable Backs
- Outer Backs Upholstered
- Soft Topper on Seat and Back