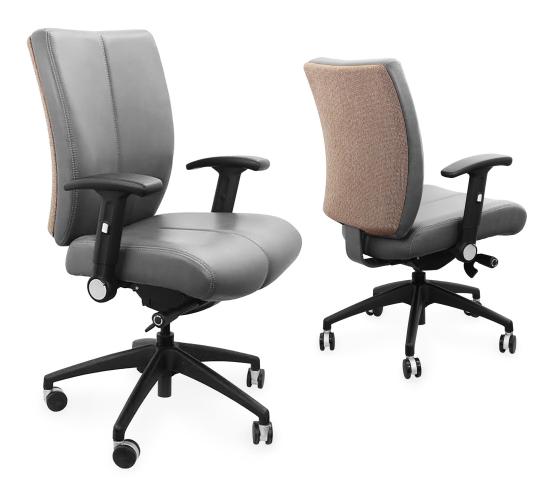

# **ECLIPSE**

## UPHOLSTERED BACK

\*Features Shown
Spyder Base
Full Syncro w/ Fold Back Arms

UNSURPASSED COMFORT

## **ECLIPSE**

## **UPH Back Options**

- Height Adjustable Backs
- Outer Backs Upholstered
- Soft Topper on Seat and Back

## **SELECT SEAT**

SELECT ARMS

19"w Seat

21"w Seat

Height Adjustable Fold Back

Panel

## **Seat Options**

 Double Stitching and Contrasting Thread Color Standard

## **Features**

- Seat Slider
- Back Lock
- Back Tension Adjustable
- Height Adjustable

## Features

- 60mm Dual Wheel Casters
- Black Nylon