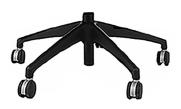

# **ECLIPSE**

## UPHOLSTERED BACK



\*Features Shown
Spyder Base
Full Syncro w/ Fold Back Arms



UNSURPASSED COMFORT

## **ECLIPSE**

#### SELECT BACK STYLE



Mid-Back Uph

## **UPH Back Options**

- Height Adjustable Backs
- Outer Backs Upholstered
- Soft Topper on Seat and Back

## **SELECT SEAT**

SELECT ARMS



19"w Seat



21"w Seat



Height Adjustable Fold Back



Panel

## **Seat Options**

 Double Stitching and Contrasting Thread Color Standard

#### **FULL FUNCTION SYNCRO**

#### NYLON SPYDER BASE



## **Features**

- Seat Slider
- Back Lock
- Back Tension Adjustable
- Height Adjustable



## Features

- 60mm Dual Wheel Casters
- Black Nylon