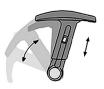

#### **FULL FUNCTION SYNCRO**

## **Features**

- Seat Slider
- Back Lock
- Back Tension Adjustable
- Height Adjustable